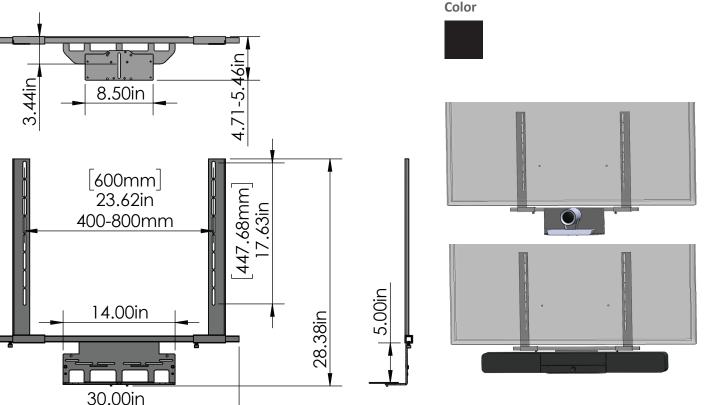

Fits TV's from 65" - 98" (Up to 800mm wide hole pattern)

Fits most PTZ and Speakerbar style cameras including: Cisco- Room, Quadcam and room bar. Biamp- VBC-2500 Crestron- UC-SB1-CAM

## **Specifications**

Model: CBB-TV-XL Width: 30" **Depth:** 5" Height: 28-3/8"

The information contained in this drawing is the sole property of Audio Visual Furniture International. Any reproduction in part or as a whole without the written permission of Audio Visual Furniture International is prohibited. AVFI can build or modify stock configurations to suit customer specifications. Please contact us to discuss how this service can help meet your needs. Some quantity restrictions may apply. Specification subject to change without notice. Computers, cameras, monitors, etc. are shown to illustrate product usage and are not included unless otherwise noted. \*Polycom<sup>®</sup> and EagleEye<sup>™</sup> are registered trademarks of Polycom of Pleasanton, California