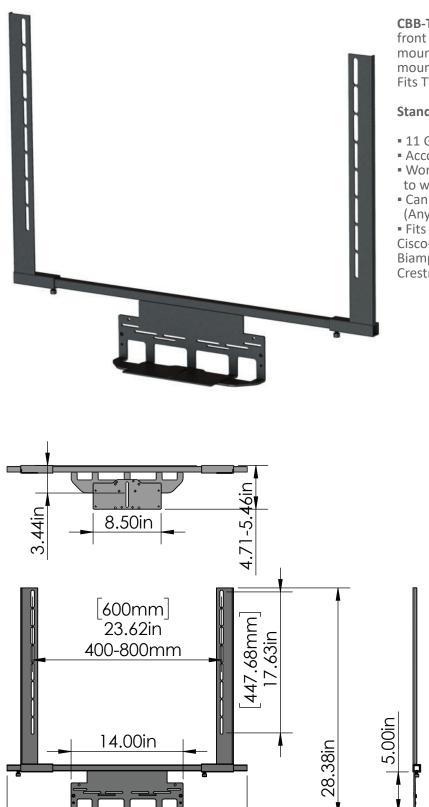

## **CBB-TV-XL** Camera Bracket

CBB-TV-XL camera bracket for placing camera below or in front of TV. It works with all our mounts or it can be mounted to wall. It can sandwich between universal wall mounts and TV.

Fits TV's from 65" - 98" (Up to 800mm wide hole pattern)

## **Standard Features**

- I1 Ga powder coated steel.
- Accommodates 65" 98" TV's
- Works with all our TV mounts or can be mounted directly to wall
- Can sandwich between universal wall mounts and TV (Any manufacturer)

## **Specifications**

Model: CBB-TV-XL Width: 30" **Depth:** 5" Height: 28-3/8"

The information contained in this drawing is the sole property of Audio Visual Furniture International. Any reproduction in part or as a whole without the written permission of Audio Visual Furniture International is prohibited. AVFI can build or modify stock configurations to suit customer specifications. Please contact us to discuss how this service can help meet your needs. Some quantity restrictions may apply. Specification subject to change without notice. Computers, cameras, monitors, etc. are shown to illustrate product usage and are not included unless otherwise noted. \*Polycom<sup>®</sup> and EagleEye<sup>™</sup> are registered trademarks of Polycom of Pleasanton, California